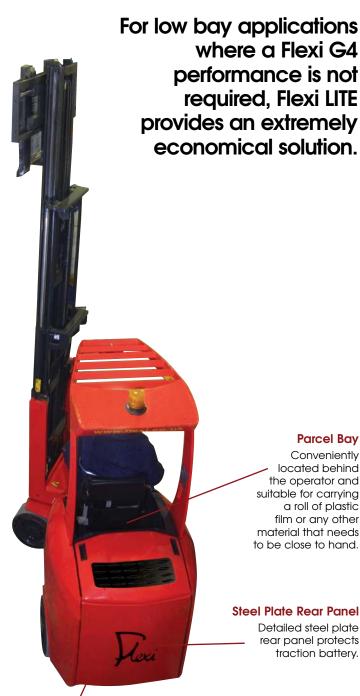

### **Easy Battery Change**

Low rear lift off or roll off for fast changeovers. Good access for battery topping. No drive motors underneath.