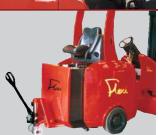

### **Easy Battery Change**

Low rear lift off or roll off for fast changeovers. Good access for battery topping. No drive motors underneath.