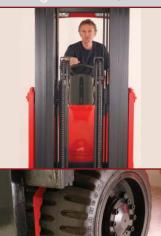

#### **Forward Facing Seat**

The comfortable adjustable forward-facing seat provides excellent clearance for even the tallest operators under the strong fully tested and approved overhead guard.

# Tilting "Clear Vision" Mast

Flexi's famous 'Clear Vision' mast is available in either triplex or duplex format. Integrated side shift fork carriage is standard.