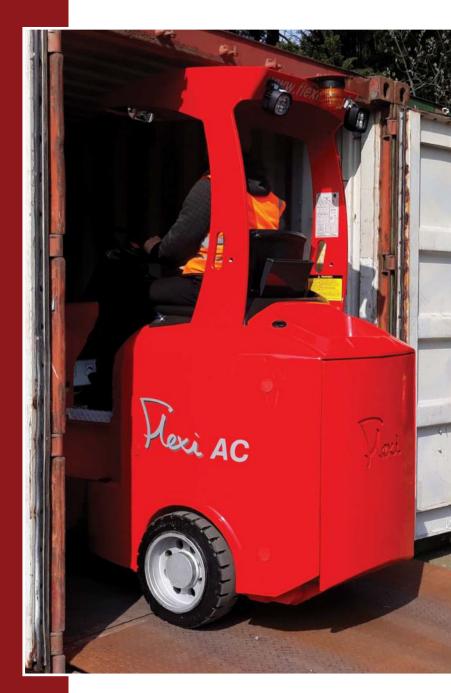

#### **HiVIS Overhead Guard**

The unique 'HiVIS' twin post safety guard combines maximum visibility and complete overhead protection for the operator.

#### **Forward Facing Seat**

The comfortable adjustable forward-facing seat provides excellent clearance for even the tallest operators under the strong fully tested and approved overhead guard.

### **Easy Battery Change**

Low rear lift off or roll off for fast changeovers. Good access for battery topping. No drive motors underneath.