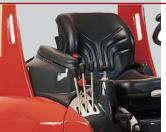

#### **Forward Facing Seat**

The comfortable adjustable forward-facing seat provides excellent clearance for even the tallest operators under the strong fully tested and approved overhead guard.