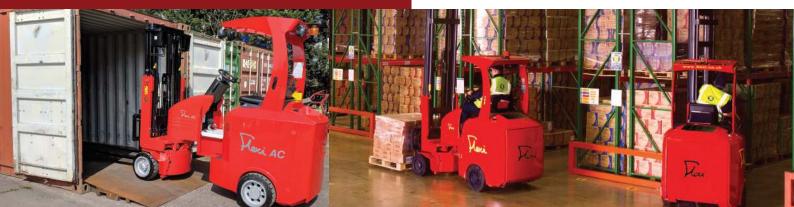

# Full 3750 lbs (1700 kgs) lift capacity

Flex LITE designed to allow safe, fast and efficient unloading of semi trailers and ISO containers combined with very narrow aisle (VNA) pallet storage. This dedicated model is light enough to work in any vehicle or container unloading application and then stack up to 236" (6m) in a 72" (1.8m) aisle.

# Stacking performance

True radius 1200mm wide chassis and "Artic" over rotate feature allows safe, fast pallet put away, block stacking and drive in rack operation.

## **Narrow Chassis**

Unique compact rear axle/chassis, allows tight turning with nil tire scrub or outer turning radius, maximises load and rack clearances when turning load and stacking the pallets in the Very Narrow Aisle (VNA).